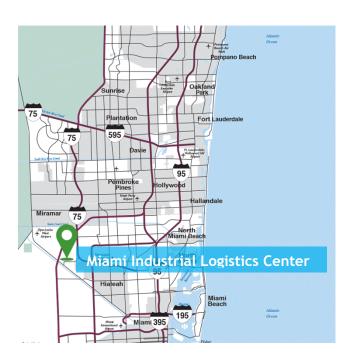

### **Location Highlights**

- Miami Industrial Logistics Center ("MILC") offers modern, high-quality industrial space in a superior location.
  Located at the intersection of Florida's Turnpike and U.S. 27 in the Hialeah Gardens submarket of Miami, this new industrial development puts you in an ideal location to serve the thriving South Florida market.
- At MILC, you are immediately adjacent to Florida's Turnpike. Also, I-75 via the newly upgraded NW 138<sup>th</sup>
  Street is readily accessible.

- Miami International Airport is only 11 miles away via I-75 and Palmetto Expressway.
- There are plenty of restaurants, retail services, shopping centers and hotels within close proximity to MILC and many other amenities that make MILC an excellent location for all companies.