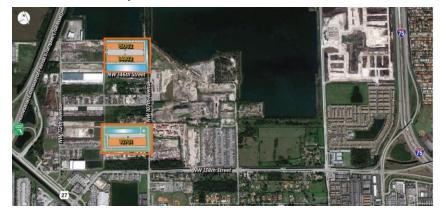

### **Location Highlights**

- Miami Industrial Logistics Center ("MILC") offers modern, high-quality industrial space in a superior location.
  Located at the intersection of Florida's Turnpike and U.S. 27 in the Hialeah Gardens submarket of Miami, this new industrial development puts you in an ideal location to serve the thriving South Florida market.
- At MILC, you are immediately adjacent to Florida's Turnpike. Also, I-75 via the newly upgraded NW 138<sup>th</sup>
  Street is readily accessible.