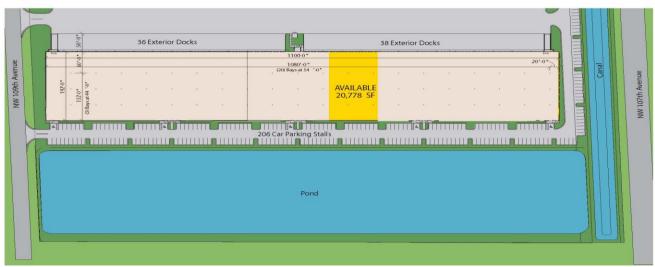

### **Property Highlights**

- New 211,757 square foot warehouse
  - ±20,778 SF available
  - ±2,083 sf office area
- Tilt-wall concrete construction
- 192' depth
- 32' clear height
- 54' X 44' column spacing; 60' speed bays
- 75 dock doors
- 2 drive-in doors
- 180' shared truck court
- Ample trailer parking and trailer spotting available
- 1.1 per 1,000 SF parking ratio
- ESFR fire protection
- 6" reinforced concrete with welded-wire fabric floor
- 1,600-amp, 277/480-volt, 3-phase electrical power
- Single-ply 45-mil TPO roof over rigid board insulation; R-10
- Available: June 2019
- Leasing Rate: \$9.95 PSF / Industrial Gross